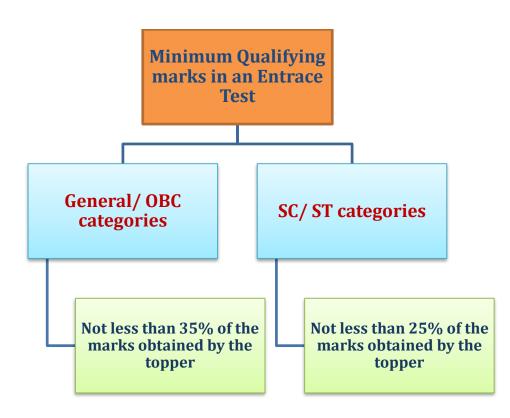

#### **SELECTION CRITERIA:** -

WhatsApp: 9001894070 Website: <u>www.vpmclasses.com</u> Mobile: 9001297111, 9829567114 E-Mail: <u>info@vpmclasses.com</u>