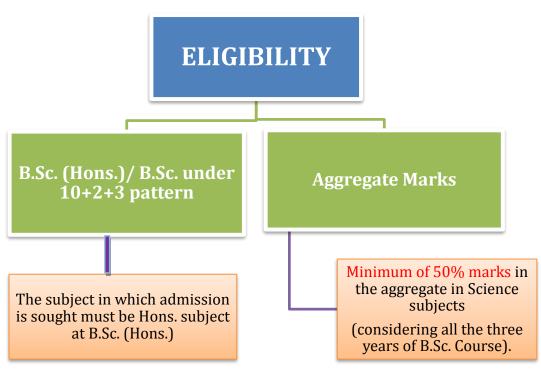

#### **ELIGIBILITY CRITERIA:** -

#### Note:

- For admission in **M. Sc. in Statistics**, a candidate must also have studied Mathematics as one of the subjects at the Graduate level.
- For admission in geology, Geology must be Hons. subject at B.Sc. (Hons.) level/a subject studied in all the three parts at Graduate level.
- In Geophysics, candidate should satisfy above criteria in Science subjects (considering all the three years of B.Sc. Course) with Physics, Maths. and one more Science subject.